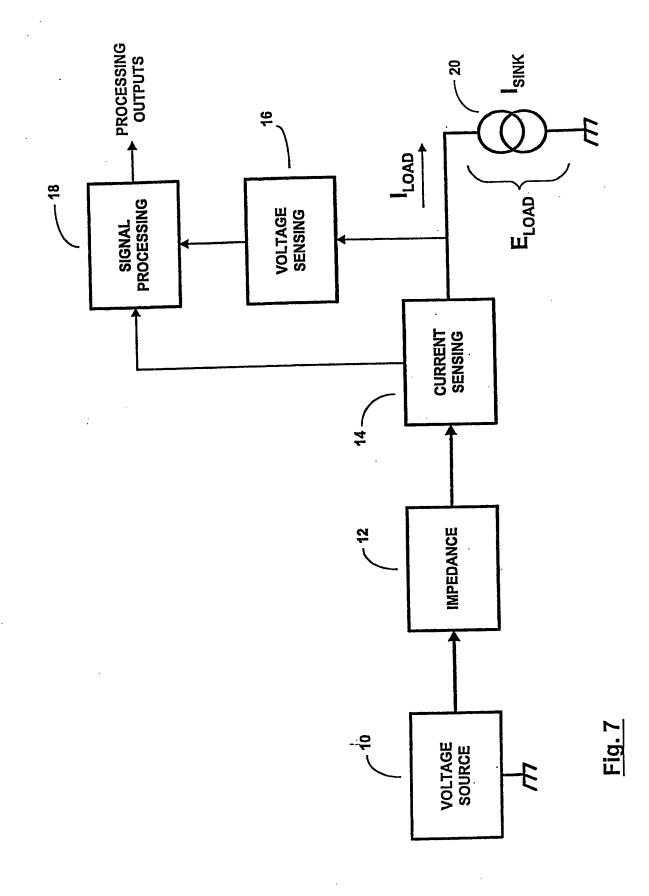

This Page Is Inserted by IFW Operations and is not a part of the Official Record

## **BEST AVAILABLE IMAGES**

Defective images within this document are accurate representations of the original documents submitted by the applicant.

Defects in the images may include (but are not limited to):

- BLACK BORDERS
- TEXT CUT OFF AT TOP, BOTTOM OR SIDES
- FADED TEXT
- ILLEGIBLE TEXT
- SKEWED/SLANTED IMAGES
- COLORED PHOTOS
- BLACK OR VERY BLACK AND WHITE DARK PHOTOS
- GRAY SCALE DOCUMENTS

## **IMAGES ARE BEST AVAILABLE COPY.**

## As rescanning documents *will not* correct images, please do not report the images to the Image Problem Mailbox.







Fig. 1C





Fig. 2











.



Fig. 5









ż

Fig. 8B

(V) agetio V











,

Fig. 11B